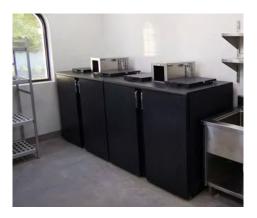

Hygienic storage of waste

- To prevent bad odours and contamination in professional kitchens, this hygienic solution holds food waste, ready for collection.
- Sloped floor allows wheelie bins to be easily rolled in and out.
- Available in a choice of 2 sizes and 2 finishes.

Specifications KFK/2 KFKHC/MUCS KFK/1 KFK/1CS KFK/2CS 965 x 853 x 1550 1550 x 853 x 1550 304 x 818 x 506 965 x 853 x 1550 1550 x 853 x 1550 Anthracite exterior 304 Stainless steel exterior Anthracite exterior 304 Stainless steel exterior Stainless steel Silver grey interior Silver grey interior and interior and interior Container capacity 1 x 240L 1 x 240L 2 x 240L 2 x 240L -Energy grade + t + t + +5°C +5°C +5°C +5℃ +5℃ Adjustable temperature range +2/+18°C +2/+18°C +2/+18°C +2/+18°C +2/+18°C