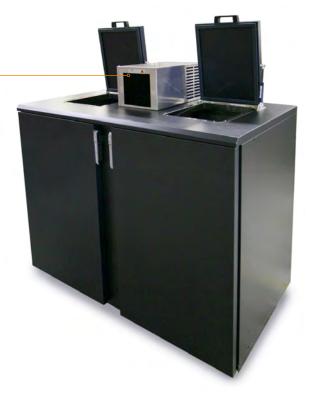

Hygienic storage of waste

- To prevent bad odours and contamination in professional kitchens, this hygienic solution holds food waste, ready for collection.
- Sloped floor allows wheelie bins to be easily rolled in and out.
- Available in a choice of 2 sizes and 2 finishes.

Specifications KFK/2 KFKHC/MUCS KFK/1 KFK/1CS KFK/2CS 965 x 853 x 1550 1550 x 853 x 1550 304 x 818 x 506 965 x 853 x 1550 1550 x 853 x 1550 Anthracite exterior 304 Stainless steel exterior Anthracite exterior 304 Stainless steel exterior Stainless steel Silver grey interior Silver grey interior and interior and interior Container capacity 1 x 240L 1 x 240L 2 x 240L 2 x 240L -Energy grade + t + t + +5°C +5°C +5°C +5℃ +5℃ Adjustable temperature range +2/+18°C +2/+18°C +2/+18°C +2/+18°C +2/+18°C

† Ecodesign Regulation does not currently apply to this product type, and therefore an energy grade cannot be shown

A Gamko machine unit is always needed to operate the waste disposal cooler